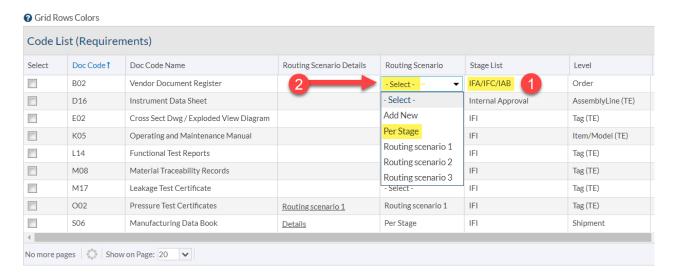

First, ensure the correct Stage List is selected for the doc code (or card). If needed, save to apply the changes.

Then select **Per Stage** from the **Routing Scenario** dropdown menu.

Selecting Per Stage will open a panel where users can apply routing scenarios to each stage.