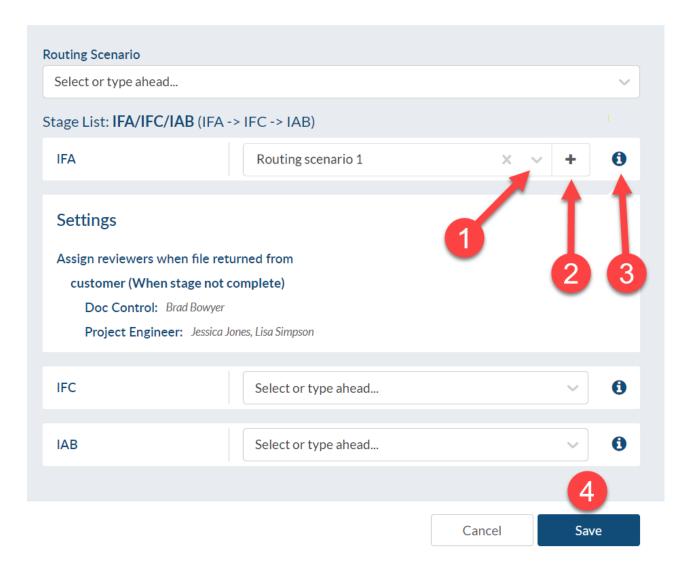

To assign an existing scenario, (1) choose from the dropdown next to each stage. To create a new scenario, (2) select the plus (+) icon next to any of the stages.

To view the details of the selected routing scenario, (3) select the information icon next to it.

Once the applicable scenarios are assigned, (4) select **Save** to apply the changes.