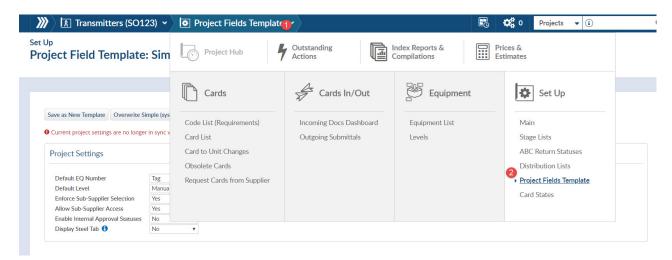

## **How to Enable Manual Cards**

To add manual cards to a project, you must first ensure the manual card module has been enabled in your project.

To find this option, navigate to Project menu > Set Up > Project Fields Template.