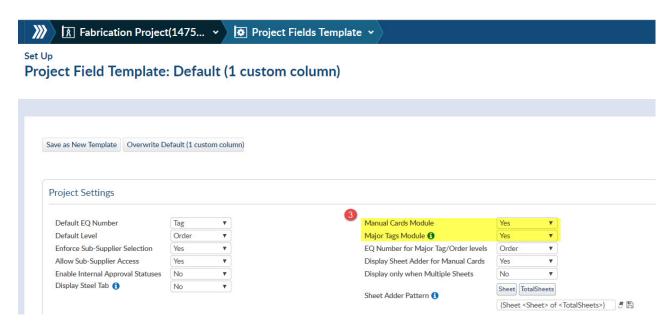

From here, you can select "yes" from the dropdown menu to enable the manual cards module.

You can also enable the major tags module from here if that is required for your project.

If you do not see these options, the feature has not been enabled for your instance. Please contact our support team (support@docboss.com) for assistance.