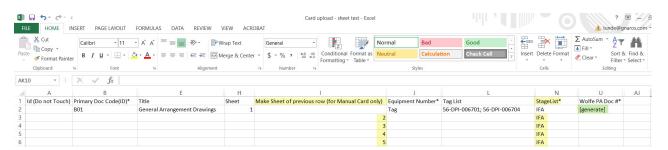

This can easily be uploaded by CSV adding only the information related to the first drawing and then using "Make Sheet of previous row" to add the rest of the sheets. All the data included in the first row will be copied on the rest of the sheets also.

Note that besides setting the sequence numbers in "Make Sheet of previous row" the CSV shall also contain the Stage List for those rows and [generate] variable for the first drawing in order to generate the document numbers automatically for all Cards.

Same as when creating manual sheets individually, the sheet number will be incremented and separate documents will be generated (but keeping them connected to the same equipment/tags).