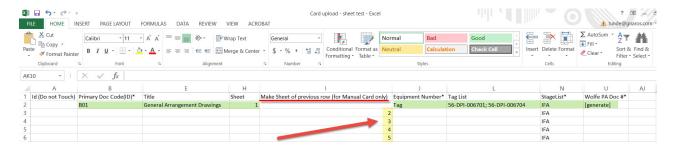

This can easily be uploaded by CSV adding only the information related to the first drawing and then using "Make Sheet of previous row" to add the rest of the sheets. All the data included in the first row will be copied on the rest of the sheets also.

Note that besides setting the sequence numbers in "Make Sheet of previous row" the CSV shall also contain the Stage List for those rows and [generate] variable for the first drawing in order to generate the document numbers automatically for all Cards.

Same as when creating manual sheets individually, the sheet number will be incremented and separate documents will be generated (but keeping them connected to the same equipment/tags).