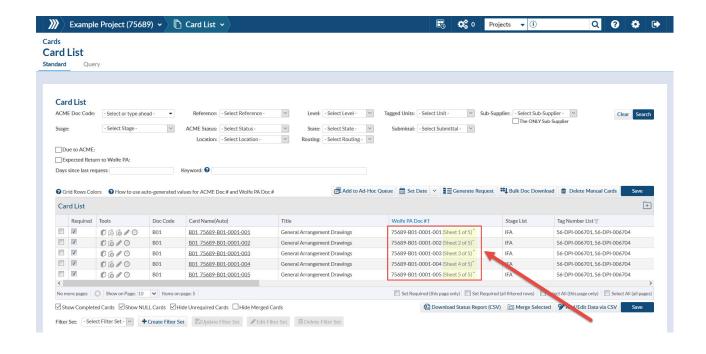

Same as when creating manual sheets individually, the sheet number will be incremented and separate documents will be generated (but keeping them connected to the same equipment/tags).