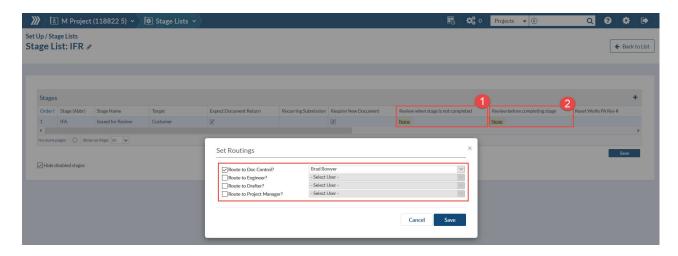

## Set default routing for complete and/or incomplete cards

09/16/2024 1:35 pm MDT

Default/forced routing can be defined for any stage. You can define an assignment for all cards which come back either as COMPLETE, or INCOMPLETE.

## 1. Review when stage is NOT COMPLETE

If users set values for "Review when stage is not completed", the system will automatically enable the routing to the selected users when cards are returned from customer with incomplete status (i.e. with comments or rejected).

## 2. Review COMPLETE cards (before completing stage)

If users set values for "Review before completing stage" the system will automatically enable the routing to the

selected users when cards are returned in final status (i.e. approved).