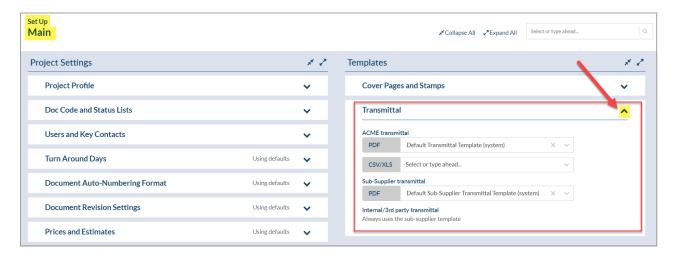

## Select Transmittal Templates on Project

10/23/2024 7:00 pm MDT

Navigate to the Main page of your project. In the **Output Settings** section under Submittals, you will have a drop down that will allow you to select any Transmittal Templates that are available for your use. Find the one you want and select it - both PDF and Excel versions. You can select different transmittals to be used for your Customer (shown as Acme in screenshot below) and Sub-Supplier. Note: Internal/3rd Party Transmittals will use the selection you made on your Sub-Supplier Transmittal. Remember to click **Save Project** when finished!