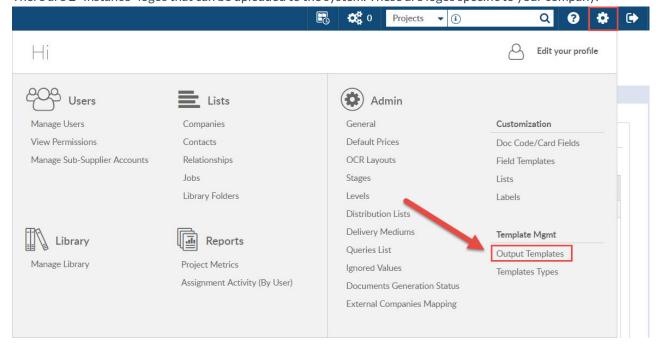

## **Adding Instance Logos**

08/02/2024 11:06 am MDT

DocBoss can put your logos on any generated template, whether a cover page or transmittal.

There are 2 "Instance" logos that can be uploaded to the system. These are logos specific to your company.