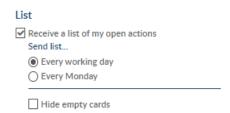

# **Outstanding Action Report**

A report with all the open actions can be sent daily or weekly to your email by subscribing to the Outstanding Actions Report.

Daily or weekly report showing all actions on all documents on your choice of projects. Typically for project managers and document control.