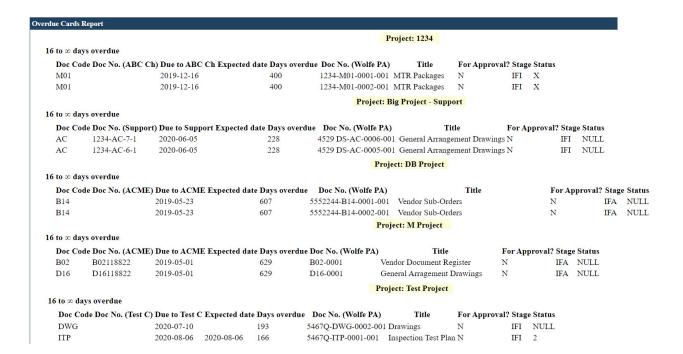

#### **Overdue Cards Report**

| ✓ | Send me a report showing all overdue cards Send report    Every working day  Every Monday |
|---|-------------------------------------------------------------------------------------------|
|   | Report the following projects:  All projects  My projects  Select projects                |
|   | Send the email, even if there are no results.                                             |

This report includes all the overdue cards from various projects and can be generated daily or weekly.