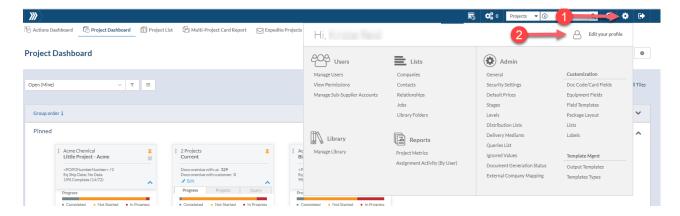

# Automated email reports from user profile

09/16/2024 1:31 pm MDT

To view and enable automated email reports, first navigate to your User Profile

Scroll down to the Email Notifications area where several reports can be enabled and sent to you by email.