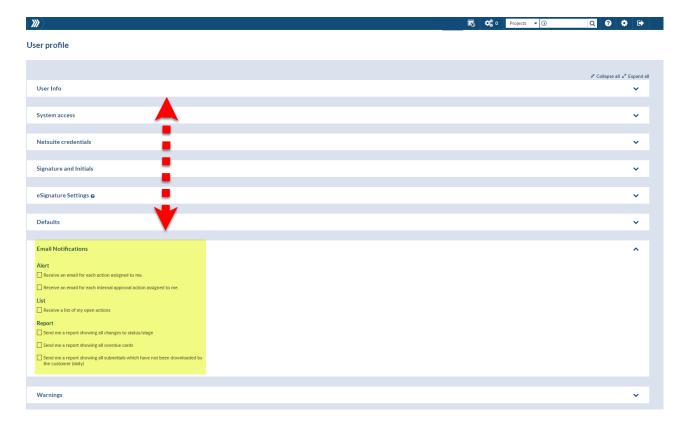

# Automated email reports from user profile

09/16/2024 1:31 pm MDT

To view and enable automated email reports, first navigate to your User Profile

Scroll down to the Email Notifications area where several reports can be enabled and sent to you by email.

#### Alert

- Receive an email for each action assigned to me.
- Receive an email for each internal approval action assigned to me.