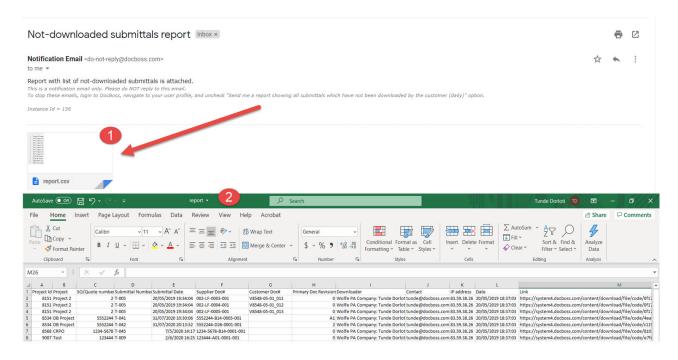

### Not downloaded submittals report

The email sent from DocBoss to you will attach a (1) CSV file listing all submittals. If you download this you can open it in (2) excel for more detail.

For more information about Links not downloaded by Target, see our article "List of Completed Submittals" here.