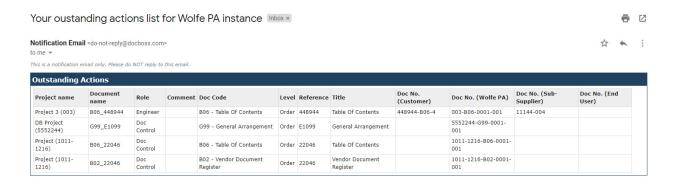

# **Outstanding Action Report**

A report with all the open actions can be sent daily or weekly to your email by subscribing to the Outstanding Actions Report.

Daily or weekly report showing all actions on all documents on your choice of projects. Typically for project managers and document control.