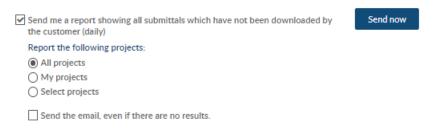

### Not downloaded submittals report

The email sent from DocBoss to you will attach a (1) CSV file listing all submittals. If you download this you can open it in (2) excel for more detail.

For more information about Links not downloaded by Target, see our article "List of Completed Submittals" here.