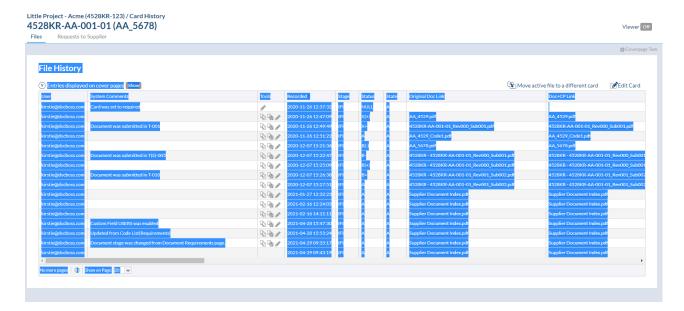

To access card history, navigate to the card list, and click the history icon.

Instead of a download button, click CTRL-A. OR you can manually highlight all information on the screen (left click/hold and drag your mouse over the information), then right click to select "copy".