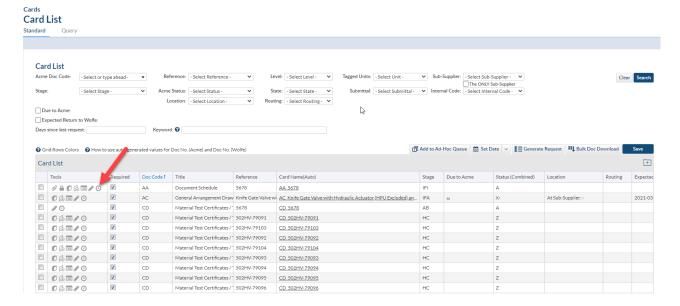

To access card history, navigate to the card list, and click the history icon.

Instead of a download button, click CTRL-A. OR you can manually highlight all information on the screen (left click/hold and drag your mouse over the information), then right click to select "copy".