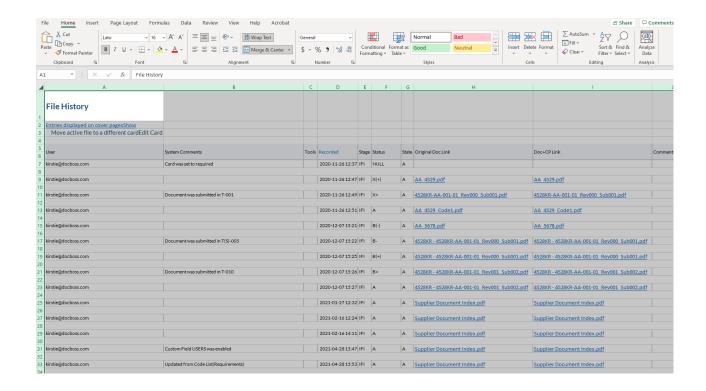

s an exception to most grids where users can click to download the data in CSV, the history grid does not currently have that option. At this time, the process to export the history of an individual card is a bit manual.



The history record of **all** project cards can be generated quickly and easily. Once exported, the data can then be filtered by card. For instructions on this option, see this article: Generate Card History Export.

To access card history, navigate to the card list, and click the history icon.



Instead of a download button, click CTRL-A. OR you can manually highlight all information on the screen (left click/hold and drag your mouse over the information), then right click to select "copy".



Open Excel and paste special ("Keep Source Formatting") into a new sheet.