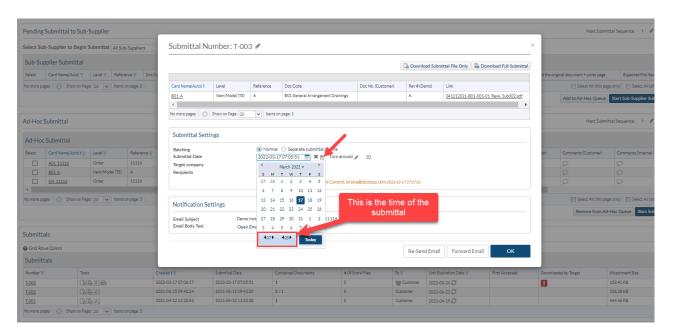

To edit the submittal date, navigate to the submittal and (1) click on the submittal number to open the Submittal Settings screen.

Next (2) click on the edit icon next to the Submittal Date.

Click the calendar icon to open the calendar, change your date and click the save icon. Note you can also change the submittal time on this screen.