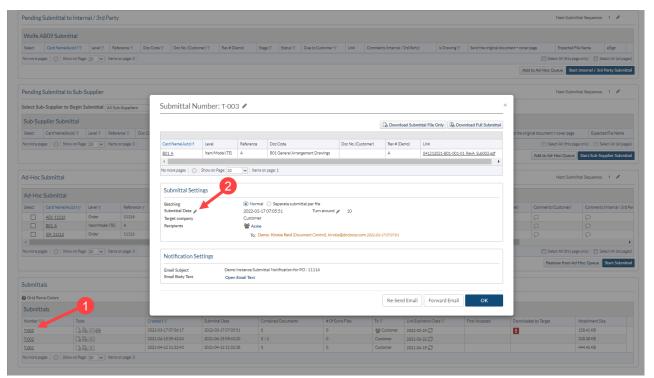

To edit the submittal date, navigate to the submittal and (1) click on the submittal number to open the Submittal Settings screen.

Next (2) click on the edit icon next to the Submittal Date.

Click the calendar icon to open the calendar, change your date and click the save icon. Note you can also change the submittal time on this screen.