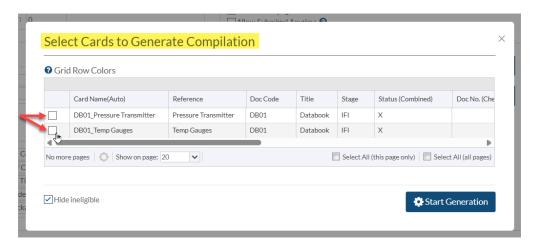

**Example**: If the compilation level is set to "Tag," a compilation will be generated for **each tag number**, with each compilation including only the cards linked to the applicable tag number.

When the compilation level results in more than one compilation being generated, a pop-up will appear each time the compilation is regenerated. This pop-up is where you will select the cards that need to be re-generated. For more information about card regeneration, see this article: Regenerate Compilation.